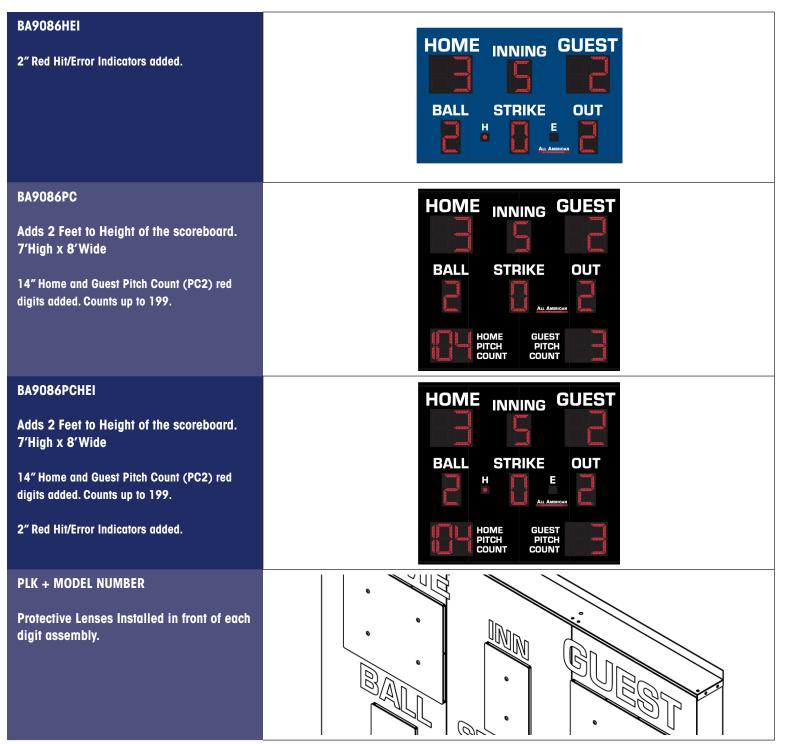

|

## PRODUCT SPECIFICATIONS BK9086 OPTIONS